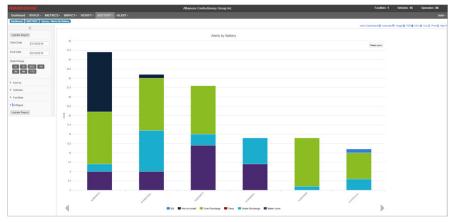

# **BATTERY ALERTS CHART**

4

Alerts by Battery report allows you to monitor battery health by battery to identify potential batteries for replacement or repair.