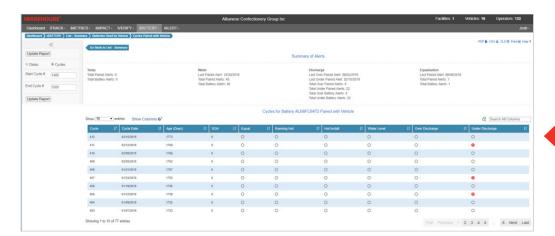

# **BATTERY SUMMARY OF ALERTS**

The battery cycles detail chart captures any alerts per battery cycle including over/under discharges, running hot, hot install, and other critical factors.