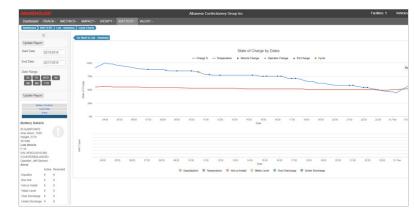

# **BATTERY STATE OF CHARGE CHART**

The state of charge chart shows battery charge and temperature throughout the day, week, and month alerting you to over temperature, under discharge or over discharge situations that hurt battery life.